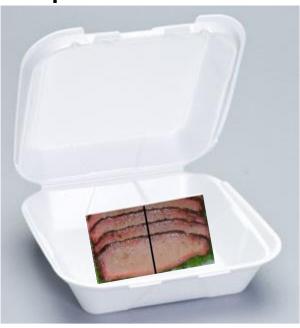

#### **Sample Photos of Entrees**

Figure 1 Beef Brisket (these are ONLY sample pictures)

Figure 2 Beef Ribs (these are ONLY sample pictures)

Figure 3 Chicken Leg or Thigh (these are ONLY sample pictures)