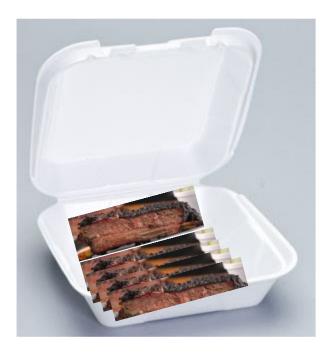

#### **Sample Photos of Entrees**

Figure 1 Beef Brisket (these are ONLY sample pictures)

Figure 2 Beef Ribs (these are ONLY sample pictures)

Figure 3 Chicken Leg or Thigh (these are ONLY sample pictures)